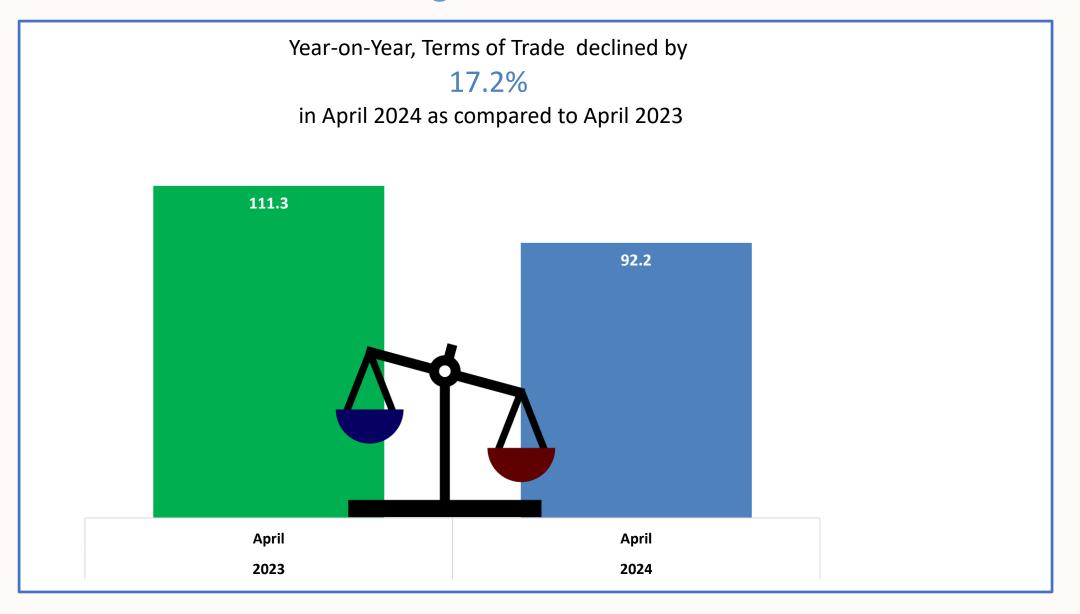

## **Year-on-Year Changes in Terms of Trade Indices**

### **Month-on-Month Changes in Terms of Trade Indices**

The Terms of Trade Index was unfavorable in April 2024.