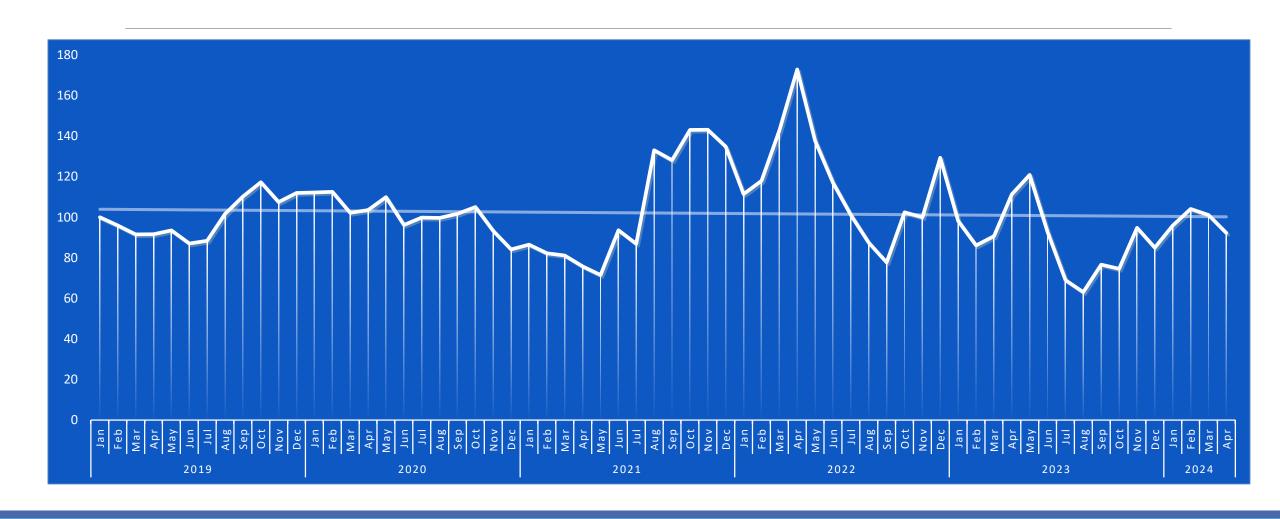

ount of exports, it can purchase more imports.

#### **Unfavorable Terms of Trade**

 If a country's terms of trade (TOT) is below 100, it implies an unfavorable or negative balance of trade, meaning that for the same amount of exports, it can purchase fewer imports.

## Month- on- Month Export and Import Indices



## **Year-on-year Export and Import Indices**



The all items export index decreased by 2.3% from 395.2 in April 2023 to 386.2 in April 2024.

All items import index increased year-on-year by **17.9** % from **355.1** in April 2023 to **418.8** in April 2024

### **Month-on-Month Changes in Terms of Trade Indices**



The Terms of Trade Index was unfavorable in April 2024.

## **Year-on-Year Changes in Terms of Trade Indices**



# Monthly Terms of Trade Indices 2019 to 2024





# Thank you