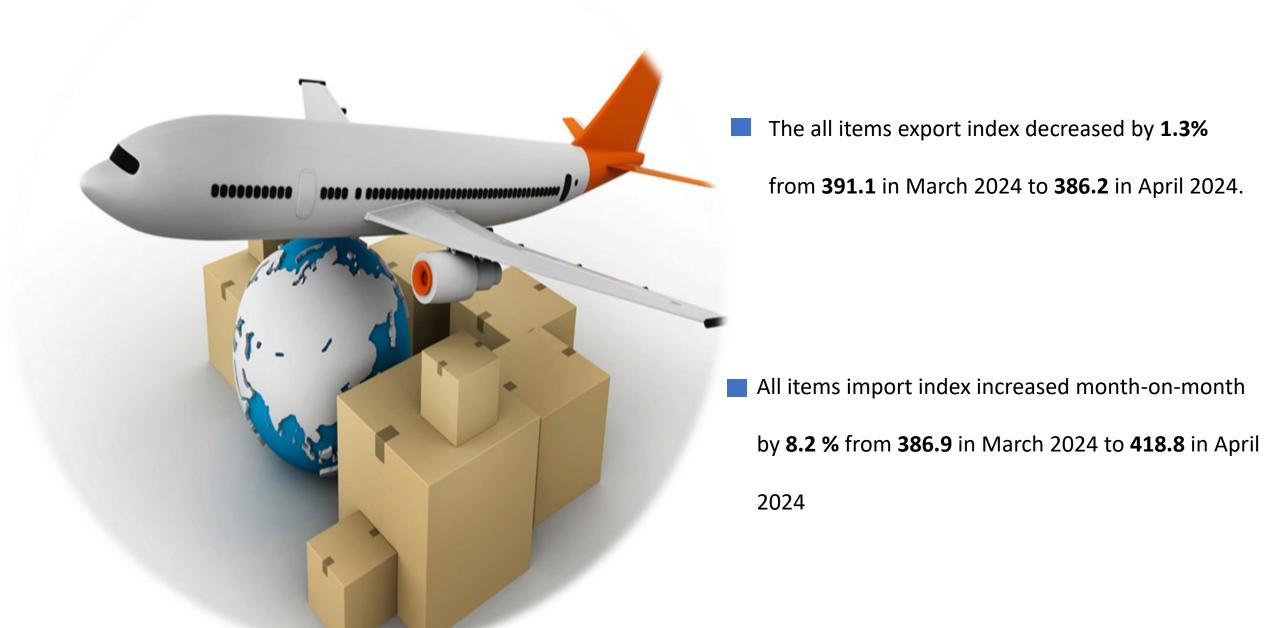

## Month- on- Month Export and Import Indices

## **Year-on-year Export and Import Indices**

The all items export index decreased by 2.3% from 395.2 in April 2023 to 386.2 in April 2024.

All items import index increased year-on-year by **17.9** % from **355.1** in April 2023 to **418.8** in April 2024