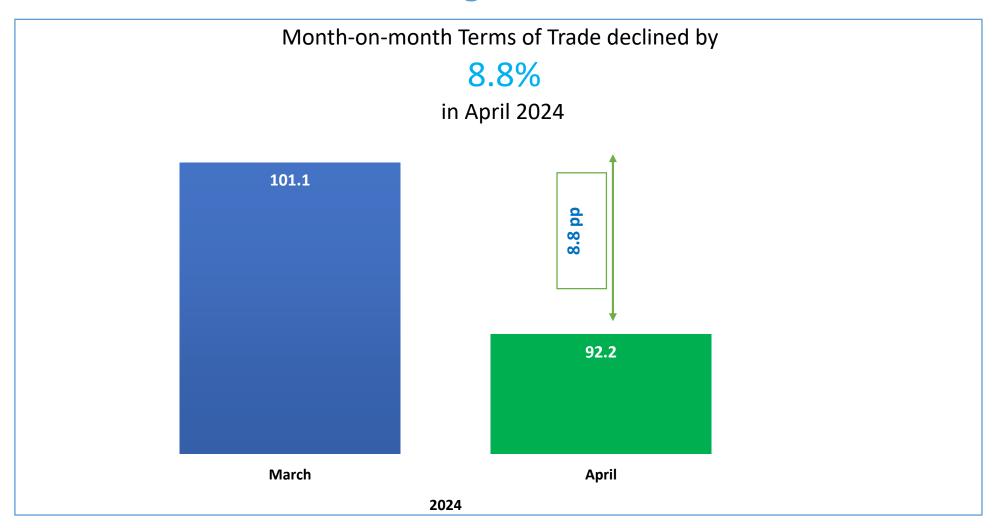

### **Month-on-Month Changes in Terms of Trade Indices**

The Terms of Trade Index was unfavorable in April 2024.