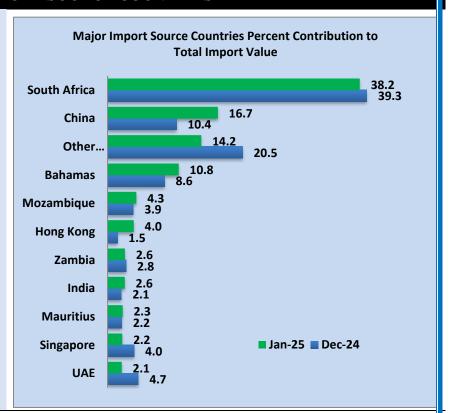

# MAJOR IMPORT SOURCE COUNTRIES

Among the major source countries for imports in January 2025 were South Africa (38.2%), China (16.7%), Bahamas (10.8%) and the Mozambique (4.3%).

The four countries accounted for about seventy percent of the total import value of **USD 748.8** million.