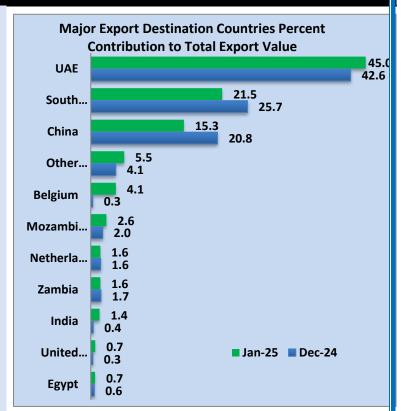

## MAJOR EXPORT DESTINATIONS

Among the country's major export destinations in January 2025 were United Arab Emirates (45.0%), South Africa (21.5%) and China (15.3%).

The three countries accounted for around eighty two percent of the total export value of **USD 652.0 million**.